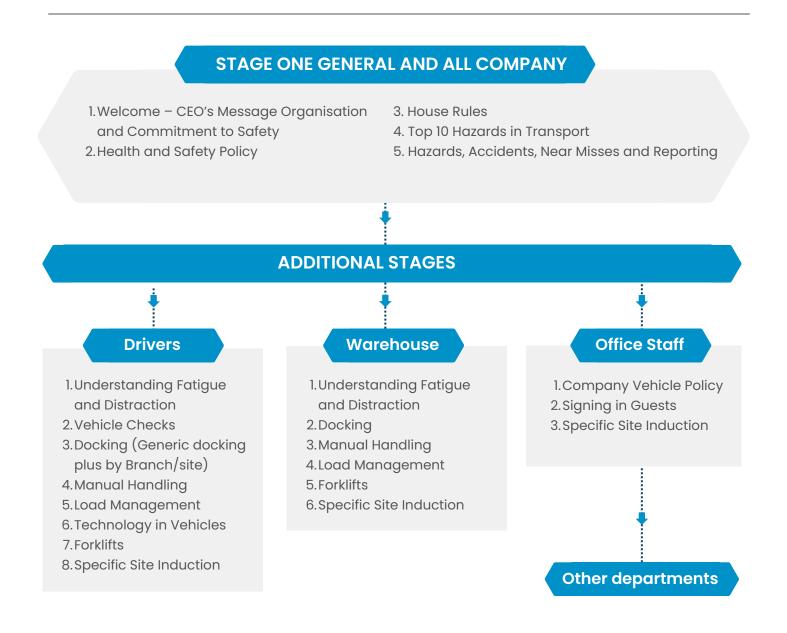

## Stage One

Induction programme for General and All Company

## A standard package would include:

- 1.Welcome CEO's message and organisation commitment to safety
- 2. Health and Safety policy
- 3.House Rules
- 4. Top 10 hazards in transport
- 5.General overview of hazards, accidents, near misses and reporting

#### Additional stages of inductions for specialist areas of your business:

We work with you to develop induction programs for specific functions or roles within your business such as Warehouse, Drivers, or Office staff etc.